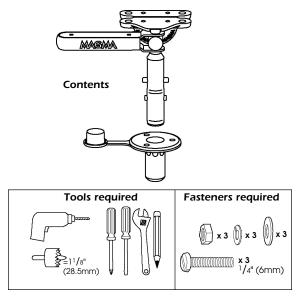

## **Standard Duty**

Mirror polished 18-8 stainless steel flush mounted deck socket and post combined with our patented 18-8 stainless steel and hard anodized aluminum "LeveLock" adjustable mount. Allows for quick adjustment. Features a push button/pin lock for instant installation or storage without tools. Sockets include an integral flipup water seal cap.

NOTE: Instructions and fasteners for mounting to Gourmet Series Grills, Connoisseur Series Grills, Bait/Filet Tables and Tournament Series Tables are included with the grills and tables.