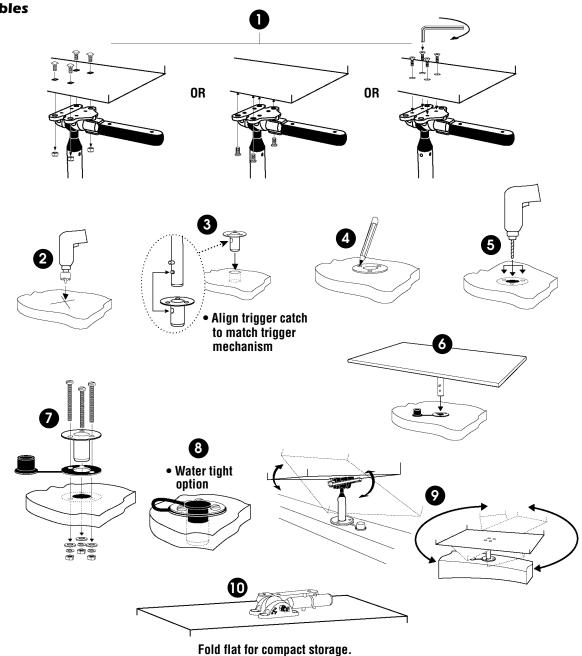

NOTE: Instructions and fasteners for mounting to Gourmet Series Grills, Connoisseur Series Grills, Bait/Filet Tables and Tournament Series Tables are included with the grills and tables.